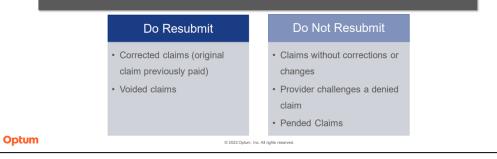

ian Groups (PT 20)     FQHC (PT 34)     ABA (PT AB)     Tips |  |
| Optum  | • ABA (PT AB)<br>© 2022 Optum, Inc. Al rights reserved.                                             |  |

#### Claim Re-Submission

The **ONLY** time a claim needs to be resubmitted as a corrected claim is if the claim was previously paid.

To correct a denied claim, submit a new claim with changes reflected.

Resubmitting without corrections or changes does not trigger reprocessing. These claims are denied as duplicates if previously paid.

If a claim has been denied incorrectly, <u>contact the call center</u> and request a claim review. The Claims Team will review the original and, if appropriate, will reprocess.

Pended claims do not require resubmission and are pended for further analysis by the claims team.



#### Optum

7

#### **Claims Process Tips**



Claims should be submitted on a CMS 1500 form.

\$

One unit is billed per day.

-

Providers should not submit claims unless the service has been authorized by Optum.

Claims must specify ICD-10 codes (not DSM 5) for reimbursement.

Claims must be submitted with the same codes under which authorizations were obtained. If authorization was under T2048, then claims should be submitted with T2048. If authorization was under H0018, then claims should be submitted with H0018.

# **Billing for Residential Crisis**

### **Residential Crisis Services:**

| Residential Crisis<br>Service | On June 1, 2023, S9485 was<br><b>replaced</b> by <b>H0018</b> | Residential Crisis<br>Room and Board<br>code |
|-------------------------------|-------------------