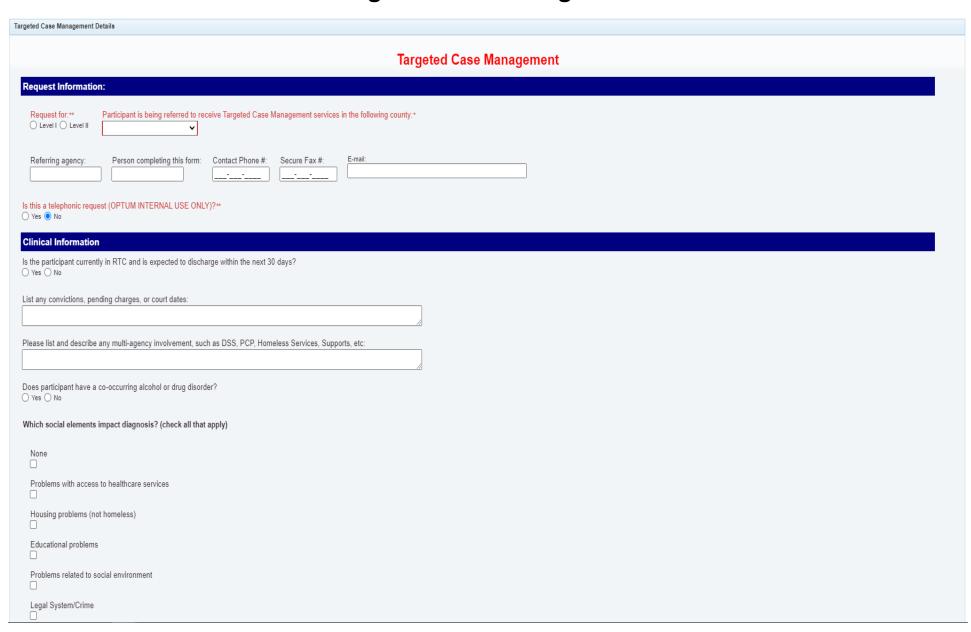

## **Targeted Case Management**



| Occupational problems                                                                                              |
|--------------------------------------------------------------------------------------------------------------------|
| Homelessness                                                                                                       |
| Financial problems                                                                                                 |
| Problems w/primary support group                                                                                   |
| Unknown                                                                                                            |
| Other psychosocial and environmental problems