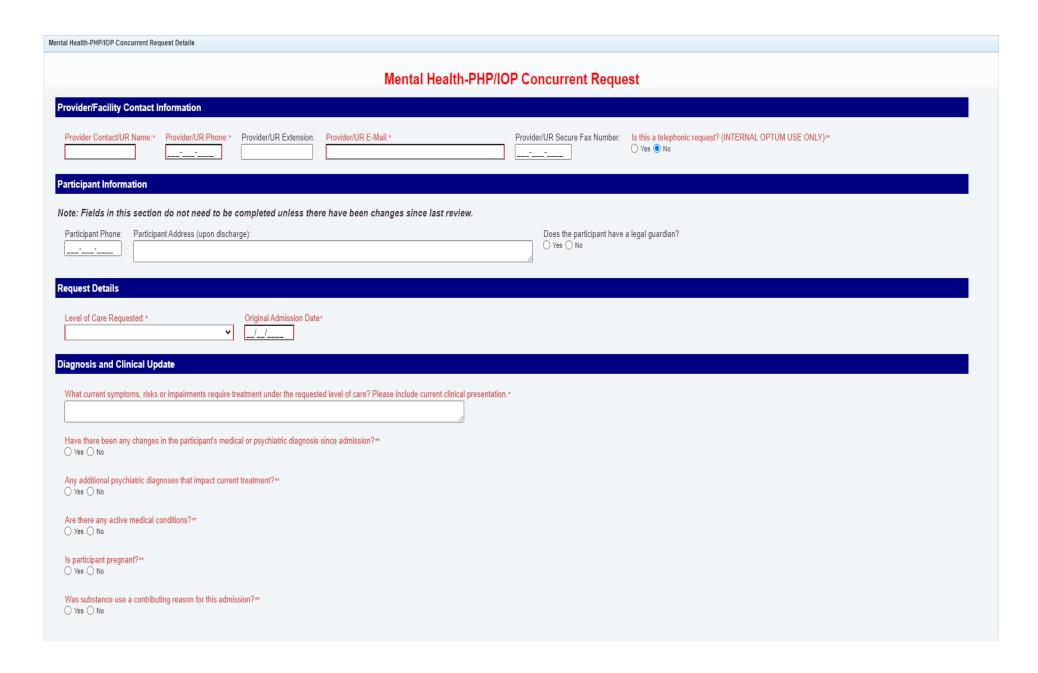

## Mental Health-PHP/IOP Concurrent Request

| Was the participant admitted with either of the following diagnoses:                                                                      |
|-------------------------------------------------------------------------------------------------------------------------------------------|
| Cognition Diagnosis and/or age 65+?  ○ Yes ○ No                                                                                           |
| Eating Disorder Diagnosis?  Yes O No                                                                                                      |
| Medications                                                                                                                               |
| Have there been any changes to the participant's medication since the last review?**  Yes No                                              |
| Are there any barriers/issues related to the medication regimen?**  Yes No                                                                |
| Recovery/Discharge Plan                                                                                                                   |
| What specific actions or treatment are planned to address the acute symptoms or behaviors?*                                               |
|                                                                                                                                           |
| Discharge Plan:*                                                                                                                          |
|                                                                                                                                           |
| Barriers to discharge and plans to address them to promote sustained recovery:*                                                           |
|                                                                                                                                           |
| Any relevant information not otherwise discussed that is important to the review of this case.                                            |
|                                                                                                                                           |
| Confirmation & Attestation                                                                                                                |
| Please note this authorization request is not a guarantee of payment, coverage is still subject to applicable State of Maryland benefits. |
| I attest all of the information provided is accurate and reflected in the participant's medical record.*                                  |