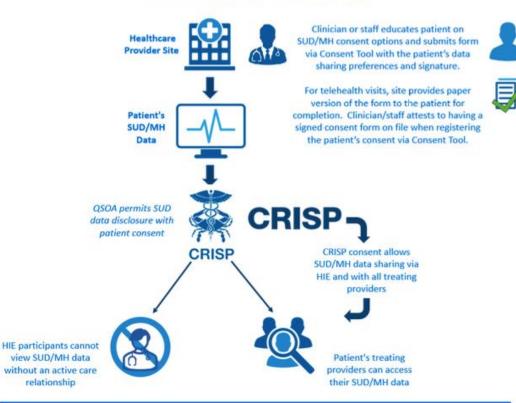

#### **CRISP Consent Tool**

Enables Substance Use Disorder (SUD) and Mental Health (MH) providers to share data protected by 42 CFR Part 2 through the HIE upon patient consent.

#### SUD Data Flow Across the HIE:

SUD/MH care team and treating providers can access consent history, contact information, clinical data, and claims information according to patient preference and data availability

#### WHO HAS ACCESS TO VIEW THE DATA?

**Upon Patient's Consent** 

CRISP will share available SUD/MH data with treatment providers on the patient's health care team

...who participate with CRISP Shared Services affiliate Health Information Exchanges (HIEs)

## WHAT INFORMATION WILL BE SHARED?

Patients have the option to select the AMOUNT and KIND of information to be disclosed

Behavioral Health provider's <u>CONTACT INFO</u> only
 *OR* ALL SUD and MH data which can include:

treatment plan, medications, lab results, clinical notes, claims data, etc.

NOTE: All SUD/MH data displayed in CRISP will be accompanied by a notice that such information may not be redisclosed per Part 2 requirements. Patient consent to share SUD or MH information may be updated or revoked at any time.